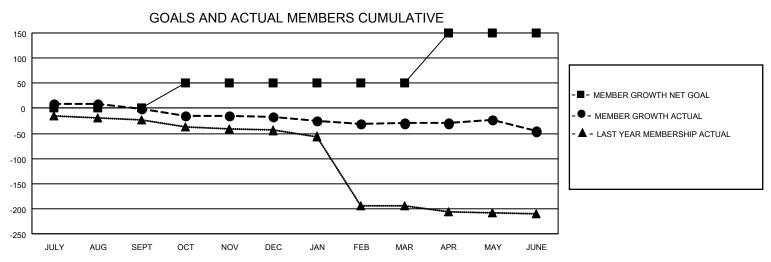

## MONTHLY MEMBERSHIP PROGRESS REPORT

LOCATION TEXAS District 2 A1 Results as of: 6/30/2022

| Clubs                 |               |           |               | Members               |                        |                         |                                                    |
|-----------------------|---------------|-----------|---------------|-----------------------|------------------------|-------------------------|----------------------------------------------------|
| RESULTS FOR 2021-2022 |               |           |               | RESULTS FOR 2021-2022 |                        |                         |                                                    |
| QUARTER               | NEW CLUB GOAL | NEW CLUBS | DROPPED CLUBS | QUARTER MEME          | BER GROWTH NET<br>GOAL | MEMBER GROWTH<br>ACTUAL | DROPPED<br>MEMBERS ACTUAL<br>(including transfers) |
| JULY/AUG/SEPT         | 0             | 0         | 0             | JULY/AUG/SEPT         | 0                      | 131                     | 39                                                 |
| OCT/NOV/DEC           | 1             | 0         | 0             | OCT/NOV/DEC           | 50                     | 32                      | 45                                                 |
| JAN/FEB/MAR           | 0             | 0         | 0             | JAN/FEB/MAR           | 0                      | 29                      | 38                                                 |
| APR/MAY/JUNE          | 1             | 0         | 1             | APR/MAY/JUNE          | 100                    | 57                      | 72                                                 |